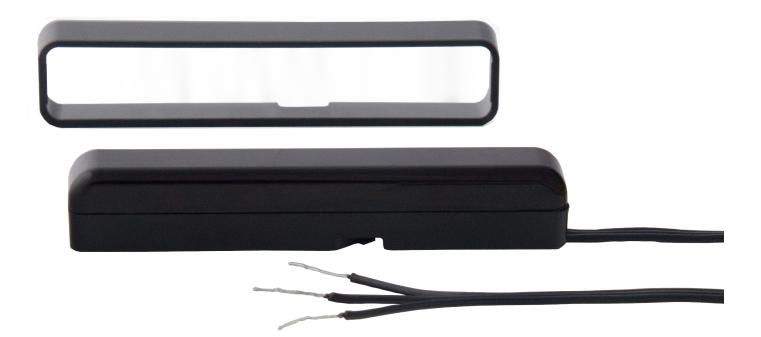

# Atlona Captive Screw Ready IR Receiver

AT-IRX-CS

## Introduction

The Atlona Captive Screw Ready IR Receiver provides greater distance and better IR rejection from sources such as: plasma, CFL, and LCD panels.

#### **Features and Specifications**

- Frequency range from 30 to 60 kHz
- Distance up to 10m w/no interference on axis

\*Operational distance may vary due to interference from IR radiating sources Ex. Sunlight, CFL, LCD, or Plasma displays

- Reception Angle: +/- 45° off axis
- Dimensions (H x W x D) 10 x 62 x 10 (mm)

0.39 x 2.44 x 0.39 (inch)

• Red status LED indicator for quick verification the IR receiver is picking up the IR remote's signal